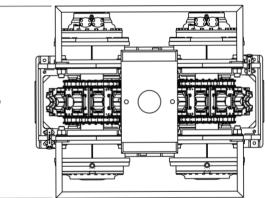

The centerpiece of this new technology is the Patent Pending Retractable Gripper Block System.

The retractable gripper blocks continuously grip above, grip below, but do not grip on the coupling or tool joint between tubulars.

## **Features**

- Continuous grip on tubular
- Low buckling length
- Reduces time onsite
- High trip speeds, 3000 ft/hr
- Pull, Push & Rotate

## **Benefits**

- Balance point management
- Remove operators from basket
- Reduced crew sizes
- Data Acquisition
- Drilling Controls, Auto Drill

| Model | HP  | Height B | Width C | Width A | Weight  | Pull Force | Push Force | Tubular Sizes |
|-------|-----|----------|---------|---------|---------|------------|------------|---------------|
| 100K  | 150 | 15'      | 5'      | 6'      | 23,000# | 100,000#   | 50,000#    | 2-3/8" - 4.5" |
| 150K  | 200 | 16'      | 5'      | 6'      | 25,000# | 150,000#   | 75,000#    | 2-3/8" - 4.5" |
| 250K  | 300 | 18'      | 6'      | 7'      | 30,000# | 250,000#   | 175,000#   | 2-3/8" - 5.5" |
| 350K  | 400 | 21'      | 6'      | 7'      | 35,000# | 350,000#   | 175,000#   | 2-3/8" - 5.5" |