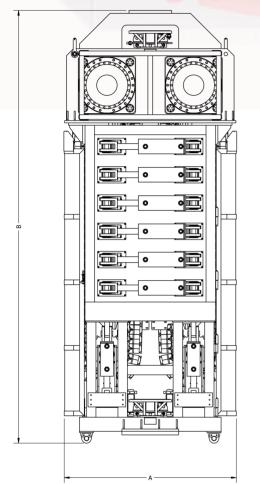

The centerpiece of this new technology is the Patent Pending Retractable Gripper Block System.

The retractable gripper blocks continuously grip above, grip below, but do not grip on the coupling or tool joint between tubulars.

## **Features**

- Continuous grip on tubular
- Low buckling length
- Reduces time onsite
- High trip speeds, 3000 ft/hr
- Pull, Push & Rotate

## **Benefits**

- Balance point management
- Remove operators from basket
- Reduced crew sizes
- Data Acquisition
- Drilling Controls, Auto Drill

| Model | HP  | Height B | Width C | Width A | Weight  | Pull Force | Push Force | Tubular Sizes |
|-------|-----|----------|---------|---------|---------|------------|------------|---------------|
| 100K  | 150 | 15'      | 5'      | 6'      | 23,000# | 100,000#   | 50,000#    | 2-3/8" - 4.5" |
| 150K  | 200 | 16'      | 5'      | 6'      | 25,000# | 150,000#   | 75,000#    | 2-3/8" - 4.5" |
| 250K  | 300 | 18'      | 6'      | 7'      | 30,000# | 250,000#   | 175,000#   | 2-3/8" - 5.5" |
| 350K  | 400 | 21'      | 6'      | 7'      | 35,000# | 350,000#   | 175,000#   | 2-3/8" - 5.5" |